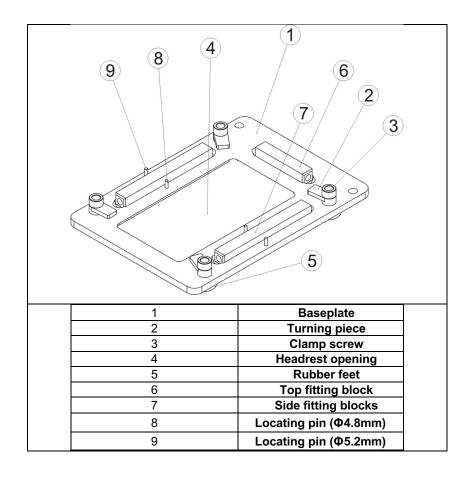

### PRODUCT DESCRIPTION

The Klarity MultiFix<sup>™</sup> Head Only Baseplate is used for immobilizing the head during radiation therapy treatments. The baseplate fixes to the treatment couch with standard indexing bars, and can be used with standard headrests or silverman. The MultiFix Head Only Baseplate is compatible with U-frame and O-type thermoplastic masks from Klarity and other manufacturers. For a complete selection of our U-frame and O-type masks, please visit www.klaritymedical.com/masks.

### INSTRUCTIONS FOR USE

IFU-B-003

- 1. Attach the MultiFix<sup>™</sup> Head Only Baseplate to the treatment table or CT Couch using an indexing bar.
- 2. Place the desired headrest on the MultiFix<sup>™</sup> Head Only Baseplate.
- 3. Position the patient on the baseplate
- 4. If using U-frame masks, unscrew the four clamp screws (3) and rotate the turning pieces (2) so that the mask can be set on the baseplate. For O-type masks, remove the blocks (6, 7) from the side slots so that the mask can fit in the baseplate.
- 5. Prepare your thermoplastic mask per manufacturer's instructions.
- 6. When ready, bring the mask down over the patient's face towards the locating pins (9) on the baseplate.
- 7. For U-frame masks, screw the clamp screws in to tighten over the mask frame. For O-type masks, fit the blocks in to the slots to hold the frame in place.
- 8. Once the mask cools, release the mask by loosening the screws or releasing the blocks.