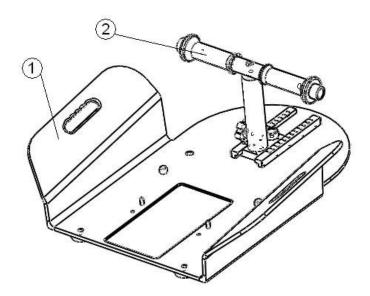

| R632-BTGF Klarity MR WingSpan™ Baseplate |               |      |
|------------------------------------------|---------------|------|
|                                          |               |      |
| Number                                   | Item Name     | Qty. |
| 1                                        | Baseplate     | 1    |
| 2                                        | T-type Handle | 1    |